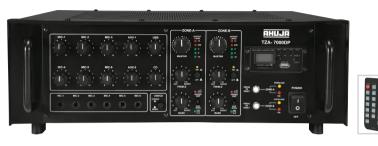

## PA Amplifier with Built-in Digital Player

## TZA-7000DP

## 700 WATTS AC & 36V DC Operation

- 6 Mic, 2 Aux Inputs and CD/Stereo music input (L&R)
- Built-in MP3 player with remote control and LCD display for USB, SD/MMC card reader.
- Stereo/Mono switch to change ambience of MP3 music player & CD/Stereo music for DJ programmes.
- Facilitates connection and operation of two separate groups of speakers simultaneously. Ideal for Places of Worship.
- Line Input & Output on each zone for connecting to a Mixer and Booster Amplifier respectively. Preamplifier output for recording.
- Box Speaker/Driver Unit selector switch for each zone. Bass boost defeated at Driver Unit position for safer operation of driver units. Zone On/Off facility.
- Resettable circuit breaker for protection against overload and short circuit.
- Instant transfer to DC power (Car Battery) if AC power fails.