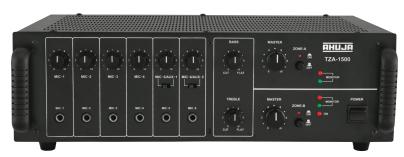

## TZA-1500®

160 WATTS ■ AC & 12V DC Operation

- 6 Mic & 2 Aux Inputs.
- Preamplifier output for connecting to a Booster Amplifier and for recording the programme.
- Bass & Treble Controls.
- TZA-1500 permits connecting 100V (LMT) type speakers to one Zone and low impedance type speakers to other Zone without causing overloading and over heating.
- Instant transfer to DC power (Car Battery) if AC power fails.
- Zone On/Off facility. Output levels of each Zone can be set independently to desired levels and the zones can be switched On/Off without disturbing the volume settings.

| SPECIFICATIONS        | TZA-1500 <sup>®</sup>                                                                                              |
|-----------------------|--------------------------------------------------------------------------------------------------------------------|
| POWER OUTPUT          | 100W + 100W Max., 80W + 80W RMS at 10% THD                                                                         |
|                       | 70W + 70W RMS at 5% THD, 60W + 60W RMS at 2% THD                                                                   |
| OUTPUT REGULATION     | ≤ 2 dB, no load to full load at 1kHz                                                                               |
| INPUT CHANNELS        | $6 \times \text{Mic } 0.6 \text{mV}/4.7 \text{k}\Omega$ , $2 \times \text{Aux } 100 \text{mV}/470 \text{ k}\Omega$ |
| FREQUENCY RESPONSE    | 65-15,000Hz ±3dB                                                                                                   |
| SIGNAL TO NOISE RATIO | 60dB                                                                                                               |
| TONE CONTROLS         | Bass: -10dB at 100Hz, Treble: -10dB at 10kHz                                                                       |
| OUTPUTS               | Preamp 200mV/600 $\Omega$                                                                                          |
| SPEAKER OUTPUTS       | $4\Omega$ , $8\Omega$ , 70V & 100V for each zone                                                                   |
| POWER SUPPLY          | AC: 220-240V 50/60Hz DC: 12V (12V Car Battery)                                                                     |
| POWER CONSUMPTION     | AC: 300VA DC: 6A                                                                                                   |
| DIMENSIONS            | W460 × H155 × D310 mm                                                                                              |
| WEIGHT                | 14.2kg                                                                                                             |