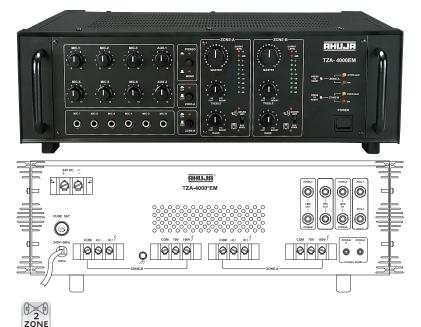

## TZA-4000®EM

## 400 WATTS AC & 24V DC Operation

- 6 Mic & 2 Aux Inputs.
- 'Stereo' Music Operation for DJ programmes.
- Facilitates connection and operation of two separate groups of speakers simultaneously on 'Mono' mode. Ideal for Places of Worship.
- Line Input & Output on each zone for connecting to a Mixer and Booster Amplifier respectively. Preamplifier output for recording.
- Box Speaker/Driver Unit selector switch for each zone. Bass boost defeated at Driver Unit position for safer operation of driver units. Zone On/Off facility.
- Resettable circuit breaker for protection against overload and short circuit.
- Instant transfer to DC power (Car Battery) if AC power fails.

| SPECIFICATIONS        | TZA-4000 <sup>®</sup> EM                                       |
|-----------------------|----------------------------------------------------------------|
| POWER OUTPUT          | 300W + 300W Max., 200W + 200W RMS at 10% THD                   |
|                       | 180W + 180W RMS at 5% THD, 165W + 165W RMS at 2% THD           |
| OUTPUT REGULATION     | $\leq$ 2 dB, no load to full load at 1kHz                      |
| INPUT CHANNELS        | Mono 6 × Mic 0.6mV/4.7k $\Omega$ , 2 × Aux 100mV/470k $\Omega$ |
|                       | Stereo L/R 200mV/100k $\Omega$ , Line L/R 1V/50k $\Omega$      |
| FREQUENCY RESPONSE    | 50-15,000Hz ±3dB                                               |
| SIGNAL TO NOISE RATIO | 60dB                                                           |
| TONE CONTROLS         | Bass: ±10dB at 100Hz, Treble: ±10dB at 10kHz                   |
| OUTPUTS               | Preamp 200mV/600Ω, Line 1V/1kΩ                                 |
| SPEAKER OUTPUTS       | $4\Omega$ , $8\Omega$ , 70V & 100V for each zone               |
| POWER SUPPLY          | AC: 220-240V 50/60Hz DC: 24V (2×12V Car Battery)               |
| POWER CONSUMPTION     | AC: 700VA DC: 9A                                               |
| DIMENSIONS            | W510 × H172 × D385 mm                                          |
| WEIGHT                | 24.2kg                                                         |