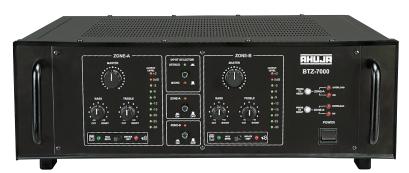

## Two Zone PA Amplifiers

## BTZ-7000

700 WATTS ■ AC & 36V DC Operation

- Stereo Music Operation for DJ programmes.
- Facilitates connection and operation of two separate groups of speakers simultaneously on 'Mono' mode. Ideal for places of worship.
- Box Speaker/Driver Unit selector switch for each zone.
  Bass boost defeated at Driver Unit position for safer operation of driver units.
- Resettable circuit breaker for protection against overload and short circuit.
- Zone On/Off facility. Output levels of each Zone can be set independently to desired levels and the zones can be switched On/Off without disturbing the volume settings.
- Instant transfer to DC power (Car Battery) if AC power fails.
- Bar Graph Signal Display.