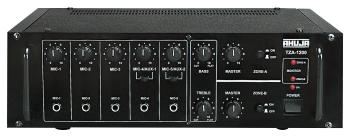

## **TZA-1200**®

120 WATTS ■ AC & 12V DC Operation

- 5 Mic & 2 Aux Inputs.
- 60W+60W power output whereas it is 80W+80W in TZA-1500.
- Features are similar to TZA-1500. Connecting two groups of speakers, preamplifier output, bass and treble controls, zone On/Off facility, AC/DC operation have been provided.
- TZA-1200 is suitable for small sized installations such as in places of worship where both external and internal speakers are required to be connected with different sound level settings whereas TZA-1500 is suitable for medium size installations and for mobile orchestras.