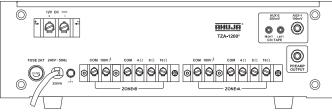

## **TZA-1200**®

120 WATTS ■ AC & 12V DC Operation

- 5 Mic & 2 Aux Inputs.
- 60W+60W power output whereas it is 80W+80W in TZA-1500.
- Features are similar to TZA-1500. Connecting two groups of speakers, preamplifier output, bass and treble controls, zone On/Off facility, AC/DC operation have been provided.
- TZA-1200 is suitable for small sized installations such as in places of worship where both external and internal speakers are required to be connected with different sound level settings whereas TZA-1500 is suitable for medium size installations and for mobile orchestras.

| SPECIFICATIONS        | TZA-1200 <sup>®</sup>                                                                                                                        |
|-----------------------|----------------------------------------------------------------------------------------------------------------------------------------------|
| POWER OUTPUT          | 90W + 90W Max., 60W + 60W RMS at 10% THD                                                                                                     |
|                       | 55W + 55W RMS at 5% THD, 50W + 50W RMS at 2% THD                                                                                             |
| OUTPUT REGULATION     | ≤ 2 dB, no load to full load at 1kHz                                                                                                         |
| INPUT CHANNELS        | $5 \times$ Mic $0.6$ mV/ $4.7$ k $\Omega$ , $1 \times$ Aux $100$ mV/ $470$ k $\Omega$ , $1 \times$ Aux $200$ mV/ $250$ k $\Omega$ (RCA Jack) |
| FREQUENCY RESPONSE    | 70-15,000Hz ±3dB                                                                                                                             |
| SIGNAL TO NOISE RATIO | 60dB                                                                                                                                         |
| TONE CONTROLS         | Bass: -10dB at 100Hz, Treble: -10dB at 10kHz                                                                                                 |
| OUTPUTS               | Preamp 200mV/600Ω                                                                                                                            |
| SPEAKER OUTPUTS       | $4\Omega$ , $8\Omega$ , $16\Omega$ & 100V for each zone                                                                                      |
| POWER SUPPLY          | AC: 220-240V 50/60Hz DC: 12V (12V Car Battery)                                                                                               |
| POWER CONSUMPTION     | AC: 250VA DC: 5A                                                                                                                             |
| DIMENSIONS            | W400 × H130 × D290 mm                                                                                                                        |
| WEIGHT                | 10.1kg                                                                                                                                       |